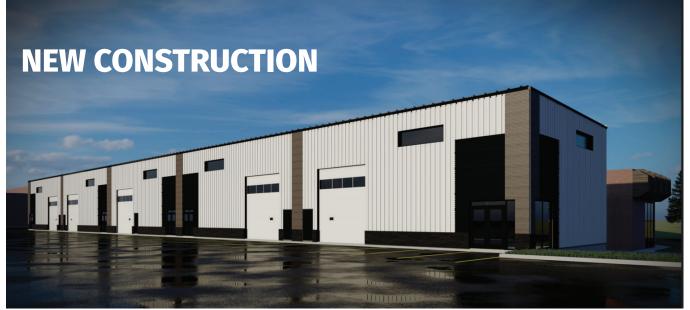

# FOR LEASE > Industrial/Flex

# 415 51ST STREET E

SASKATOON, SK

Property has direct exposure and access to 51st Street with a daily traffic count of 42,800. Also situated just off of Faithfull Avenue, this premium location allows for easy access to Circle Drive, Idylwyld Drive, Highways 16, 11 and 12 and Saskatoon John G. Diefenbaker International Airport.

#### **BUILDING SPECIFICATIONS**

- > 50-foot-deep bays, 5 bays ranging from 2,522 2,700 sf each
- > Demising wall between Bay 103 & 104 is built
- > Bays 100-103 are open for larger tenants ranging from 5,400-10,775 sf
- > 5" concrete slab on grade
- > LED high bay lighting
- > Brick and metal cladding exterior finishes
- > Clear ceiling height 22'9" (front of space) to 21'3" (back of space)