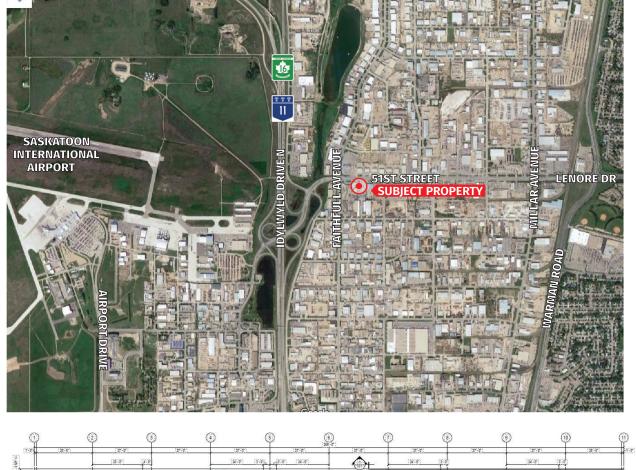

# 415 51ST STREET E

SASKATOON, SK

Property has direct exposure and access to 51st Street with a daily traffic count of 42,800. Also situated just off of Faithfull Avenue, this premium location allows for easy access to Circle Drive, Idylwyld Drive, Highways 16, 11 and 12 and Saskatoon John G. Diefenbaker International Airport.