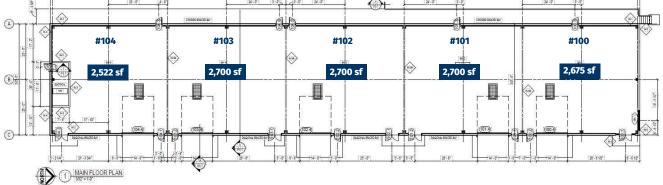

#### **BUILDING SPECIFICATIONS**

- > 50-foot-deep bays, 5 bays ranging from 2,522 2,700 sf each
- > Demising wall between Bay 103 & 104 is built
- > Bays 100-103 are open for larger tenants ranging from 5,400-10,775 sf
- > 5" concrete slab on grade
- > LED high bay lighting
- > Brick and metal cladding exterior finishes
- > Clear ceiling height 22'9" (front of space) to 21'3" (back of space)

**AVAILABLE AREA** Up to 13,297 SF