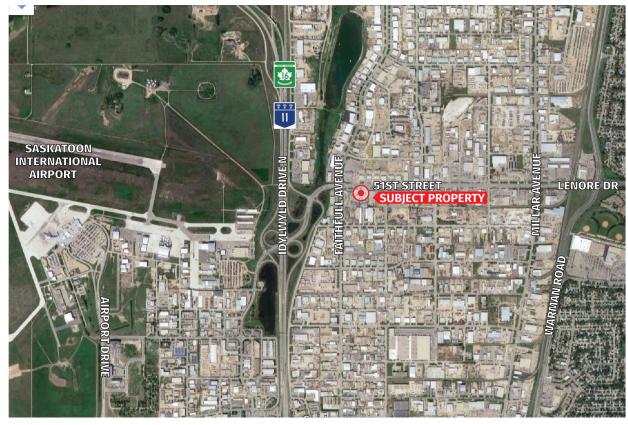

# 415 51ST STREET E

SASKATOON, SK

Property has direct exposure and access to 51st Street with a daily traffic count of 42,800. Also situated just off of Faithfull Avenue, this premium location allows for easy access to Circle Drive, Idylwyld Drive, Highways 16, 11 and 12 and Saskatoon John G. Diefenbaker International Airport.