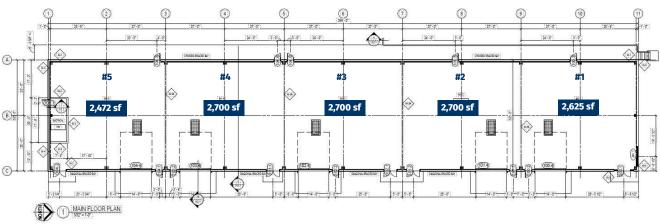

#### **BUILDING SPECIFICATIONS**

- > 50-foot-deep bays, 5 bays ranging from 2,472 2,700 sf each
- > 5" concrete slab on grade
- > LED high bay lighting
- > Brick and metal cladding exterior finishes
- > Clear ceiling height 22'9" (front of space) to 21'3" (back of space)

## **AVAILABLE AREA**

Up to 13,197 SF