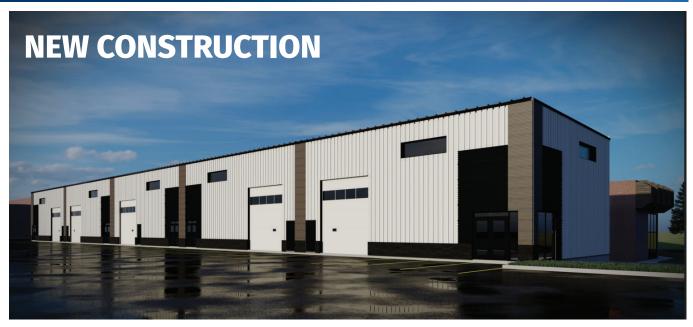

#### **BUILDING SPECIFICATIONS**

- > 50-foot-deep bays, 5 bays ranging from 2,472 2,700 sf each
- > 5" concrete slab on grade
- > LED high bay lighting
- > Brick and metal cladding exterior finishes
- > Clear ceiling height 22'9" (front of space) to 21'3" (back of space)

#### **EACH INDIVIDUAL BAY INCLUDES:**

- > Automatic 14' wide x 16' high overhead door
- > Interceptor pit
- > Concrete apron in front of overhead door
- > 200A 42 circuit electrical panel
- > Hanging gas unit heater
- > 3/4" domestic water connection
- > Double glass entry door
- > Rough in for washroom