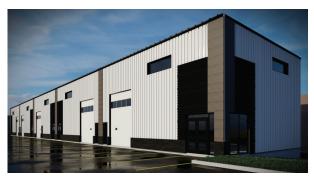

# 415 51ST STREET E

SASKATOON, SK

Property has direct exposure and access to 51st Street with a daily traffic count of 42,800. Also situated just off of Faithfull Avenue, this premium location allows for easy access to Circle Drive, Idylwyld Drive, Highways 16, 11 and 12 and Saskatoon John G. Diefenbaker International Airport.

#### **BUILDING SPECIFICATIONS**

- > 50-foot-deep bays, 5 bays ranging from 2,472 2,700 sf each
- > 5" concrete slab on grade
- > LED high bay lighting
- > Brick and metal cladding exterior finishes
- > Clear ceiling height 22'9" (front of space) to 21'3" (back of space)