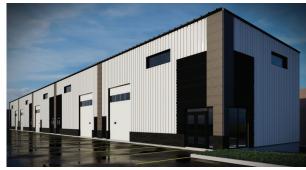

#### **BUILDING SPECIFICATIONS**

- > 50-foot-deep bays, 5 bays ranging from 2,472 2,700 sf each
- > 5" concrete slab on grade
- > LED high bay lighting
- > Brick and metal cladding exterior finishes
- > Clear ceiling height 22'9" (front of space) to 21'3" (back of space)

#### EACH INDIVIDUAL BAY INCLUDES:

- > Automatic 14' wide x 16' high overhead door
- > Interceptor pit
- > Concrete apron in front of overhead door
- > 200A 42 circuit electrical panel
- > Hanging gas unit heater
- > 3/4" domestic water connection
- > Double glass entry door
- > Rough in for washroom