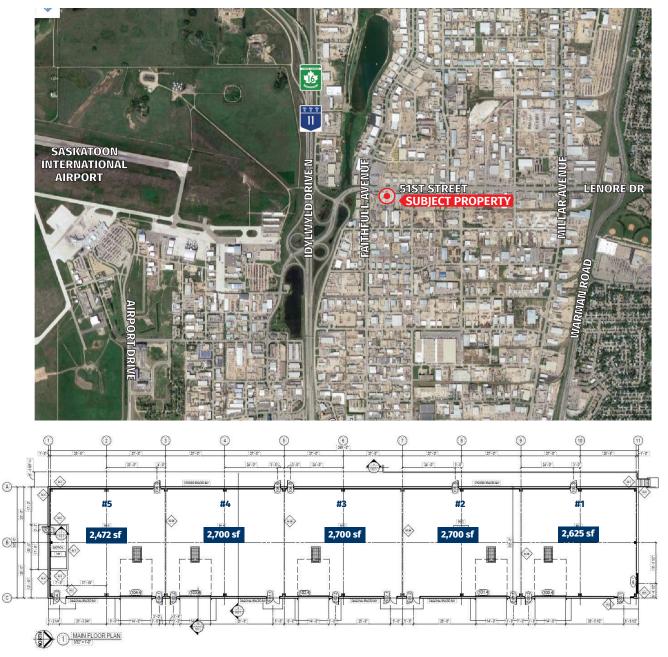

# **415 51ST STREET E** SASKATOON, SK

Property has direct exposure and access to 51st Street with a daily traffic count of 42,800. Also situated just off of Faithfull Avenue, this premium location allows for easy access to Circle Drive, Idylwyld Drive, Highways 16, 11 and 12 and Saskatoon John G. Diefenbaker International Airport.

#### **BUILDING SPECIFICATIONS**

- > 50-foot-deep bays, 5 bays ranging from 2,472 2,700 sf each
- > 5" concrete slab on grade
- > LED high bay lighting
- > Brick and metal cladding exterior finishes
- > Clear ceiling height 22'9" (front of space) to 21'3" (back of space)

**AVAILABLE AREA** Up to 13,197 SF

**ZONING** IL1 - Light Industrial