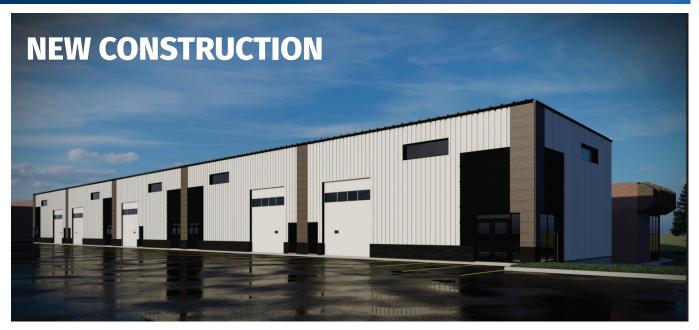

## FOR LEASE > Industrial/Flex

# **415 51ST STREET E** SASKATOON, SK

Property has direct exposure and access to 51st Street with a daily traffic count of 42,800. Also situated just off of Faithfull Avenue, this premium location allows for easy access to Circle Drive, Idylwyld Drive, Highways 16, 11 and 12 and Saskatoon John G. Diefenbaker International Airport.

#### **BUILDING SPECIFICATIONS**

- > 50-foot-deep bays, 5 bays ranging from 2,472 2,700 sf each
- > 5" concrete slab on grade
- > LED high bay lighting
- > Brick and metal cladding exterior finishes
- > Clear ceiling height 22'9" (front of space) to 21'3" (back of space)