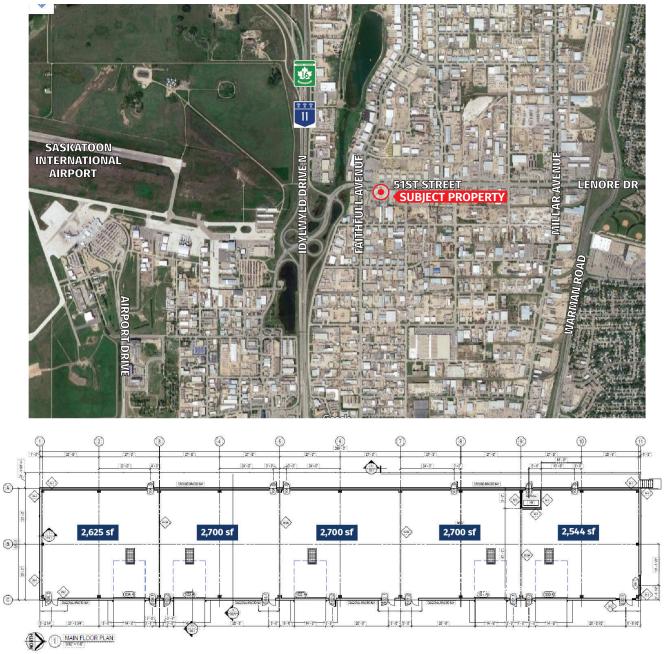

# **415 51ST STREET E** SASKATOON, SK

Property has direct exposure and access to 51st Street with a daily traffic count of 42,800. Also situated just off of Faithfull Avenue, this premium location allows for easy access to Circle Drive, Idylwyld Drive, Highways 16, 11 and 12 and Saskatoon John G. Diefenbaker International Airport.

#### **BUILDING SPECIFICATIONS**

- > 50-foot-deep bays, 5 bays ranging from 2,544 2,700 sf each
- > 5" concrete slab on grade
- > LED high bay lighting
- > Brick and metal cladding exterior finishes
- > Clear ceiling height 22'9" (front of space) to 21'3" (back of space)

**AVAILABLE AREA** Up to 13,269 SF

**ZONING** IL1 - Light Industrial