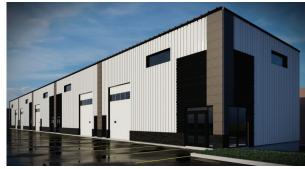

#### **BUILDING SPECIFICATIONS**

- > 50-foot-deep bays, 5 bays ranging from 2,544 2,700 sf each
- > 5" concrete slab on grade
- > LED high bay lighting
- > Brick and metal cladding exterior finishes
- > Clear ceiling height 22'9" (front of space) to 21'3" (back of space)

#### EACH INDIVIDUAL BAY INCLUDES:

- > Automatic 14' wide x 16' high overhead door
- > Interceptor pit
- > Concrete apron in front of overhead door
- > 200A 42 circuit electrical panel
- > Hanging gas unit heater
- > 3/4" domestic water connection
- > Double glass entry door
- > Rough in for washroom