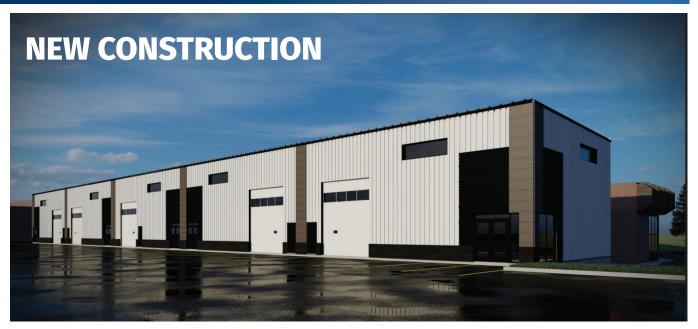

#### **BUILDING SPECIFICATIONS**

- > 50-foot-deep bays, 5 bays ranging from 2,544 2,700 sf each
- > 5" concrete slab on grade
- > LED high bay lighting
- > Brick and metal cladding exterior finishes
- > Clear ceiling height 22'9" (front of space) to 21'3" (back of space)

#### EACH INDIVIDUAL BAY INCLUDES:

- > Automatic 14' wide x 16' high overhead door
- > Interceptor pit
- > Concrete apron in front of overhead door
- > 200A 42 circuit electrical panel
- > Hanging gas unit heater
- > 3/4" domestic water connection
- > Double glass entry door
- > Rough in for washroom