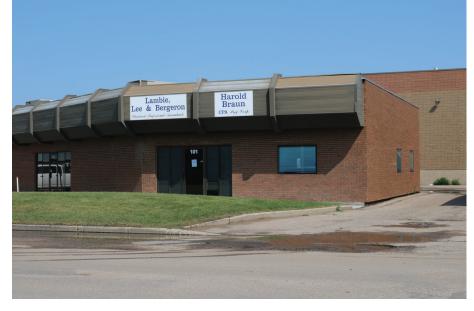

# HERITAGE BUSINESS PARK

UNIT 101 2750 FAITHFULL AVENUE, SASKATOON, SK

Heritage Business Park is located on the corner of Faithfull Avenue and 51st Street in Saskatoon. This premium location allows for easy access to Circle Drive, Idylwyld Drive, Highways 16, 11 and 12 and Saskatoon John G. Diefenbaker International Airport.

#### **BUILDING PARTICULARS**

- > 3 large offices, reception area, washroom and staff area
- > Front and rear man doors
- > Available signage above space
- > Roof top unit above space
- > Great street front exporsure onto 50th Street
- > End cap unit