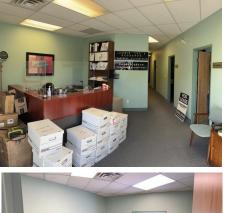

#### **BUILDING PARTICULARS**

- > 3 large offices, reception area, washroom and staff area
- > Front and rear man doors
- > Available signage above space
- > Roof top unit above space
- > Great street front exporsure onto 50th Street
- > End cap unit