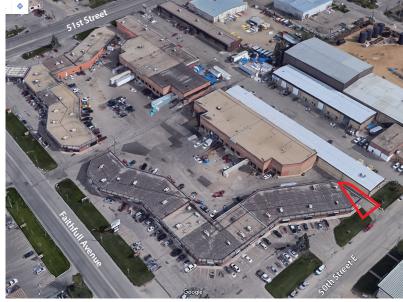

# HERITAGE BUSINESS PARK

UNIT 101 2750 FAITHFULL AVENUE, SASKATOON, SK

Heritage Business Park is located on the corner of Faithfull Avenue and 51st Street in Saskatoon. This premium location allows for easy access to Circle Drive, Idylwyld Drive, Highways 16, 11 and 12 and Saskatoon John G. Diefenbaker International Airport.

### UNIT 101 2750 FAITHFULL AVENUE

KYLE GERWING Business Development and Leasing 306 717 9893 kgerwing@concordegroup.com 300-1507 Eighth Street East Saskatoon SK S7H 0T2 306 668 3004 www.cgcproperties.com