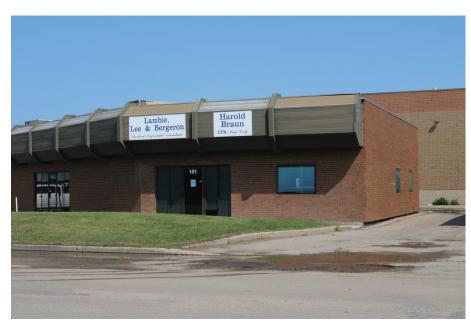

# **HERITAGE BUSINESS PARK**

UNIT 101 2750 FAITHFULL AVENUE, SASKATOON, SK

Heritage Business Park is located on the corner of Faithfull Avenue and 51st Street in Saskatoon. This premium location allows for easy access to Circle Drive, Idylwyld Drive, Highways 16, 11 and 12 and Saskatoon John G. Diefenbaker International Airport.

- > 3 large offices, reception area, washroom and staff area
- > Front and rear man doors
- > Available signage above space
- > Roof top unit above space
- > Great street front exporsure onto 50th Street
- > End cap unit