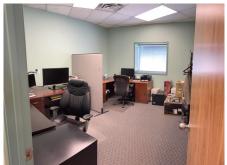

- > 3 large offices, reception area, washroom and staff area
- > Front and rear man doors
- > Available signage above space
- > Roof top unit above space
- > Great street front exporsure onto 50th Street
- > End cap unit