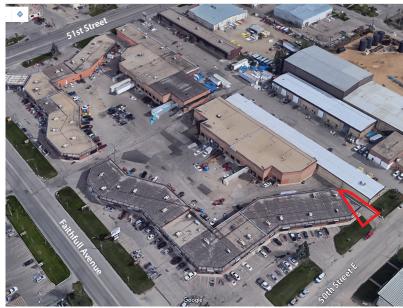

# **HERITAGE BUSINESS PARK**

UNIT 101 2750 FAITHFULL AVENUE, SASKATOON, SK

Heritage Business Park is located on the corner of Faithfull Avenue and 51st Street in Saskatoon. This premium location allows for easy access to Circle Drive, Idylwyld Drive, Highways 16, 11 and 12 and Saskatoon John G. Diefenbaker International Airport.

### UNIT 101 2750 FAITHFULL AVENUE