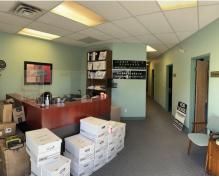

- > 3 large offices, reception area, washroom and staff area
- > Front and rear man doors
- > Available signage above space
- > Roof top unit above space
- > Great street front exporsure onto 50th Street
- > End cap unit