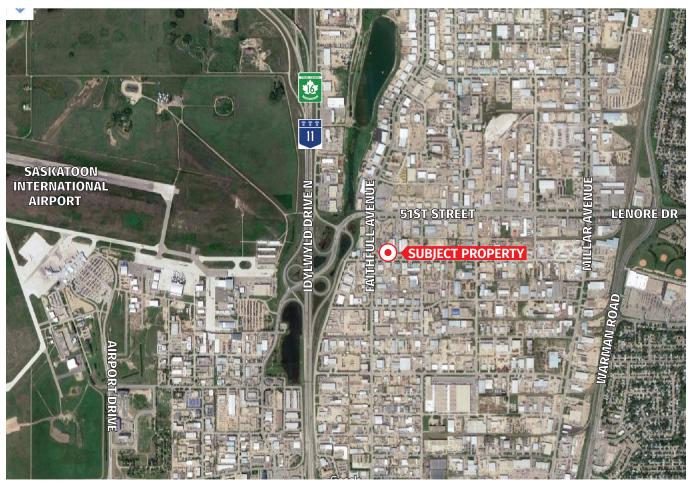

# **HERITAGE BUSINESS PARK**

UNIT 101 2750 FAITHFULL AVENUE, SASKATOON, SK

Heritage Business Park is located on the corner of Faithfull Avenue and 51st Street in Saskatoon. This premium location allows for easy access to Circle Drive, Idylwyld Drive, Highways 16, 11 and 12 and Saskatoon John G. Diefenbaker International Airport.