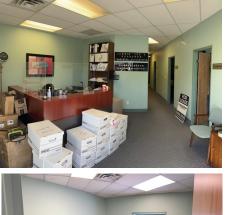

#### **BUILDING PARTICULARS**

- > 3 large offices, reception area, washroom and staff area
- > Front and rear man doors
- > Available signage above space
- > Roof top unit above space
- > Great street front exporsure onto 50th Street
- > End cap unit