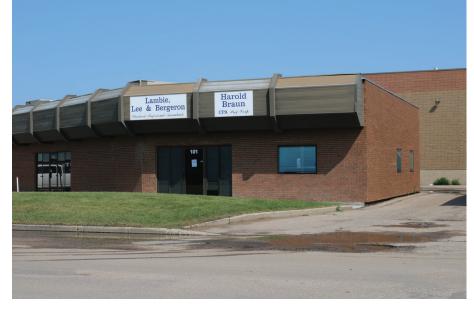

# HERITAGE BUSINESS PARK

UNIT 101 2750 FAITHFULL AVENUE, SASKATOON, SK

Heritage Business Park is located on the corner of Faithfull Avenue and 51st Street in Saskatoon. This premium location allows for easy access to Circle Drive, Idylwyld Drive, Highways 16, 11 and 12 and Saskatoon John G. Diefenbaker International Airport.

#### **BUILDING PARTICULARS**

- > 3 large offices, reception area, washroom and staff area
- > Front and rear man doors
- > Available signage above space
- > Roof top unit above space
- > Great street front exporsure onto 50th Street
- > End cap unit