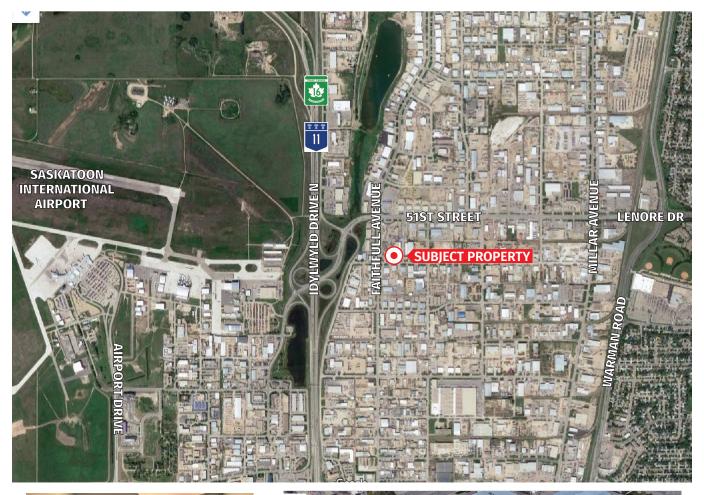

# HERITAGE BUSINESS PARK

UNIT 101 2750 FAITHFULL AVENUE, SASKATOON, SK

Heritage Business Park is located on the corner of Faithfull Avenue and 51st Street in Saskatoon. This premium location allows for easy access to Circle Drive, Idylwyld Drive, Highways 16, 11 and 12 and Saskatoon John G. Diefenbaker International Airport.