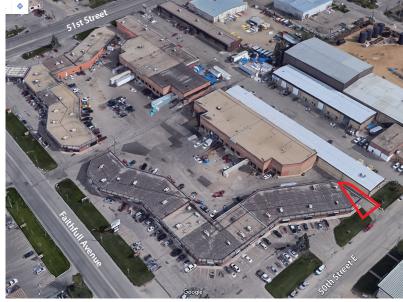

# HERITAGE BUSINESS PARK

UNIT 101 2750 FAITHFULL AVENUE, SASKATOON, SK

Heritage Business Park is located on the corner of Faithfull Avenue and 51st Street in Saskatoon. This premium location allows for easy access to Circle Drive, Idylwyld Drive, Highways 16, 11 and 12 and Saskatoon John G. Diefenbaker International Airport.

### UNIT 101 2750 FAITHFULL AVENUE

KYLE GERWING Business Development and Leasing 306 717 9893 kgerwing@concordegroup.com 300-1507 Eighth Street East Saskatoon SK S7H 0T2 306 668 3004 www.cgcproperties.com