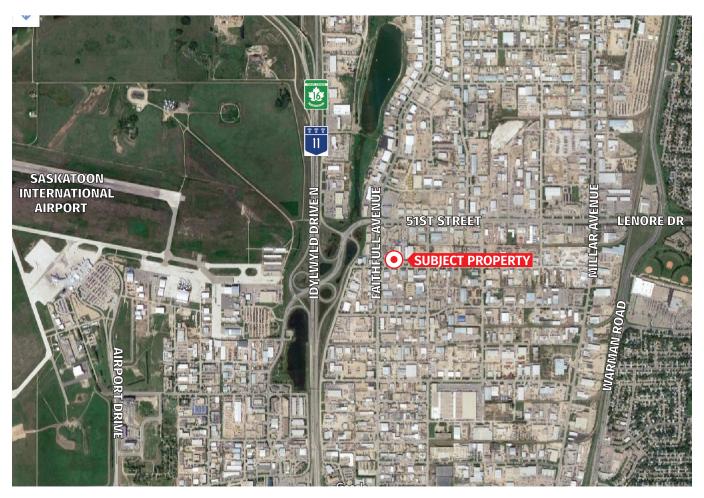

# **HERITAGE BUSINESS PARK**

UNIT 101 2750 FAITHFULL AVENUE, SASKATOON, SK

Heritage Business Park is located on the corner of Faithfull Avenue and 51st Street in Saskatoon. This premium location allows for easy access to Circle Drive, Idylwyld Drive, Highways 16, 11 and 12 and Saskatoon John G. Diefenbaker International Airport.