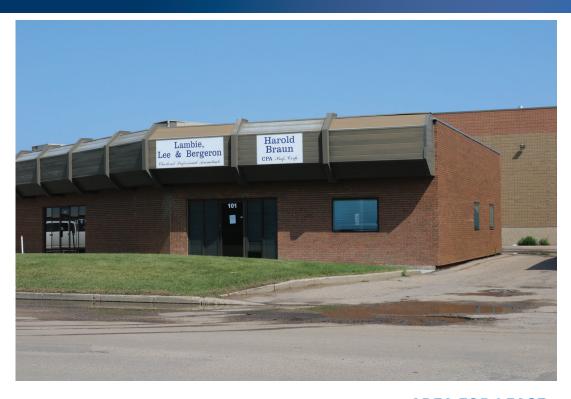

# **HERITAGE BUSINESS PARK**

UNIT 101 2750 FAITHFULL AVENUE, SASKATOON, SK

Heritage Business Park is located on the corner of Faithfull Avenue and 51st Street in Saskatoon. This premium location allows for easy access to Circle Drive, Idylwyld Drive, Highways 16, 11 and 12 and Saskatoon John G. Diefenbaker International Airport.

#### **BUILDING PARTICULARS**

- > Built out office space
- > Front and rear man doors
- > Available signage above space
- > Roof top unit above space
- > Great street front exporsure onto 50th Street
- > End cap unit