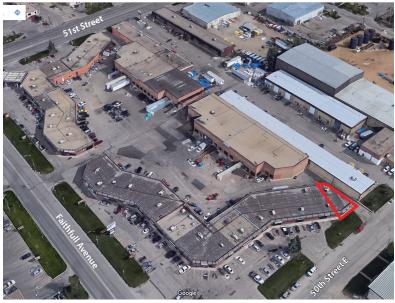

# **HERITAGE BUSINESS PARK**

UNIT 101 2750 FAITHFULL AVENUE, SASKATOON, SK

Heritage Business Park is located on the corner of Faithfull Avenue and 51st Street in Saskatoon. This premium location allows for easy access to Circle Drive, Idylwyld Drive, Highways 16, 11 and 12 and Saskatoon John G. Diefenbaker International Airport.

#### **BUILDING PARTICULARS**

- > Built out office space
- > Front and rear man doors
- > Available signage above space
- > Roof top unit above space
- > Great street front exporsure onto 50th Street
- > End cap unit