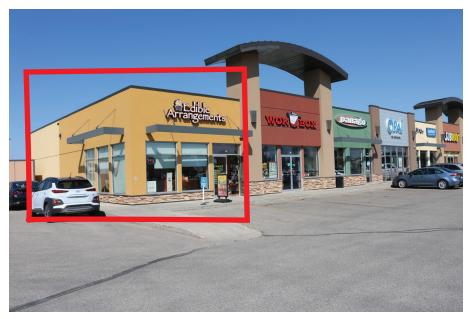

# **MILLAR CROSSING**

UNIT 10 831 51ST STREET EAST, SASKATOON, SK

Located at the entrance of Silverwood, one of Saskatoon's most affluent neighbourhoods and the North Industrial Area, Millar Crossing gives tenants the best of both worlds. With daily traffic volumes exceeding 30,000 and entrances located off both Millar and 51st, this centre caters to all. Our steel structure features prominent arches and a modern colour scheme with roof heights upwards of 20'.

### **BUILDING PARTICULARS**

- > End cap unit
- > Front retail area
- > Rear kitchen area
- > One RTU unit above space (5 tonne)
- > Front & rear man doors
- > Signage above space
- > Ample surface parking
- > Pylon signage available for \$100.00/month