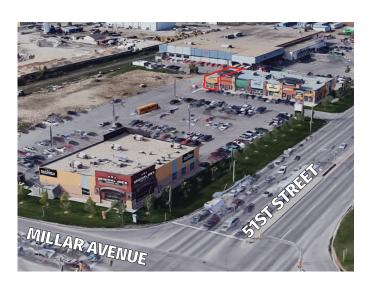

# **MILLAR CROSSING**

UNIT 10 831 51ST STREET EAST, SASKATOON, SK

Located at the entrance of Silverwood, one of Saskatoon's most affluent neighbourhoods and the North Industrial Area, Millar Crossing gives tenants the best of both worlds. With daily traffic volumes exceeding 30,000 and entrances located off both Millar and 51st, this centre caters to all. Our steel structure features prominent arches and a modern colour scheme with roof heights upwards of 20'.

## UNIT 10 831 51ST STREET EAST

MARY HIPPERSON Senior Portfolio Manager 306 715 8700 mhipperson@concordegroup.com 300-1507 Eighth Street East Saskatoon SK S7H 0T2 306 668 3004 www.cgcproperties.com