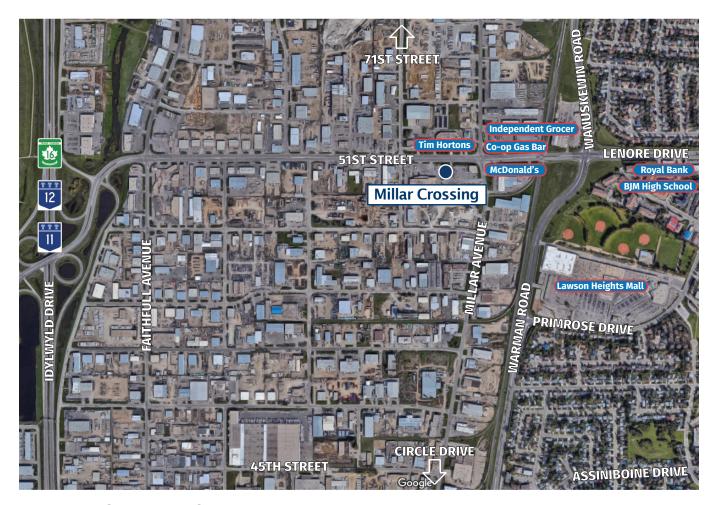

# **MILLAR CROSSING**

UNIT 10 831 51ST STREET EAST, SASKATOON, SK

Located at the entrance of Silverwood, one of Saskatoon's most affluent neighbourhoods and the North Industrial Area, Millar Crossing gives tenants the best of both worlds. With daily traffic volumes exceeding 30,000 and entrances located off both Millar and 51st, this centre caters to all. Our steel structure features prominent arches and a modern colour scheme with roof heights upwards of 20'.