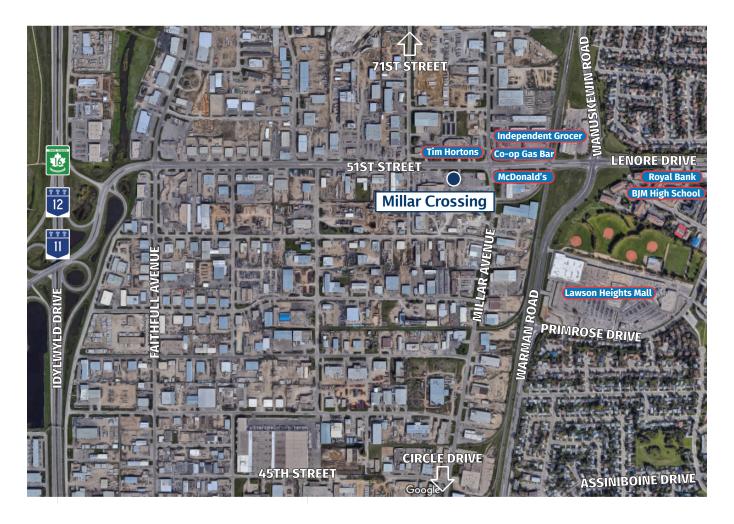

# **MILLAR CROSSING**

UNIT 10 831 51ST STREET EAST, SASKATOON, SK

Located at the entrance of Silverwood, one of Saskatoon's most affluent neighbourhoods and the North Industrial Area, Millar Crossing gives tenants the best of both worlds. With daily traffic volumes exceeding 30,000 and entrances located off both Millar and 51st, this centre caters to all. Our steel structure features prominent arches and a modern colour scheme with roof heights upwards of 20'.