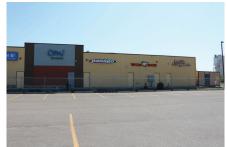

# **MILLAR CROSSING**

UNIT 10 831 51ST STREET EAST, SASKATOON, SK

Located at the entrance of Silverwood, one of Saskatoon's most affluent neighbourhoods and the North Industrial Area, Millar Crossing gives tenants the best of both worlds. With daily traffic volumes exceeding 30,000 and entrances located off both Millar and 51st, this centre caters to all. Our steel structure features prominent arches and a modern colour scheme with roof heights upwards of 20'.

### **BUILDING PARTICULARS**

- > End cap unit
- > Front retail area
- > Rear kitchen area
- > One RTU unit above space (5 tonne)
- > Front & rear man doors
- > Signage above space
- > Ample surface parking
- > Pylon signage available for \$100.00/month