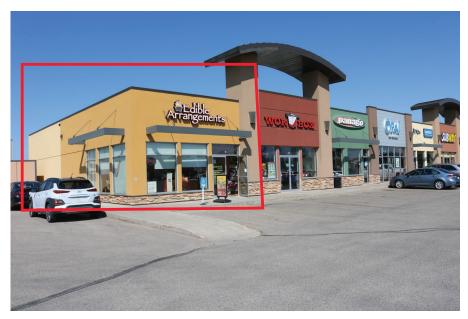

# **MILLAR CROSSING**

UNIT 10 831 51ST STREET EAST, SASKATOON, SK

Located at the entrance of Silverwood, one of Saskatoon's most affluent neighbourhoods and the North Industrial Area, Millar Crossing gives tenants the best of both worlds. With daily traffic volumes exceeding 30,000 and entrances located off both Millar and 51st, this centre caters to all. Our steel structure features prominent arches and a modern colour scheme with roof heights upwards of 20'.

### **BUILDING PARTICULARS**

- > End cap unit
- > Front retail area
- > Rear kitchen area
- > One RTU unit above space (5 tonne)
- > Front & rear man doors
- > Signage above space
- > Ample surface parking
- > Pylon signage available for \$100.00/month