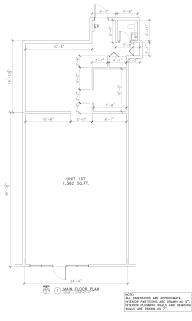

ost affluent neighbourhoods and the North Industrial Area, Millar Crossing gives tenants the best of both worlds. With daily traffic volumes exceeding 30,000 and entrances located off both Millar and 51st, this centre caters to all. Our steel structure features prominent arches and a modern colour scheme with roof heights upwards of 20'.

### **BUILDING PARTICULARS**

- > End cap unit
- > Front retail area
- > Rear kitchen area
- > One RTU unit above space (5 tonne)
- > Front & rear man doors
- > Signage above space
- > Ample surface parking
- > Pylon signage available for \$100.00/month

## **AREA FOR LEASE**

1,507 SF

#### ZONING

ΙH

#### LEASE RATE

\$30.00 PSF

#### OCCUPANCY COSTS

\$15.92 PSF (2024 Budget)

#### **POSSESSION**

**Immediately** 



# UNIT 10 831 51ST STREET EAST







# **KYLE GERWING**Business Development and Leasing 306 717 9893 kgerwing@concordegroup.com

300-1507 Eighth Street East Saskatoon SK S7H 0T2 306 668 3004 www.cgcproperties.com