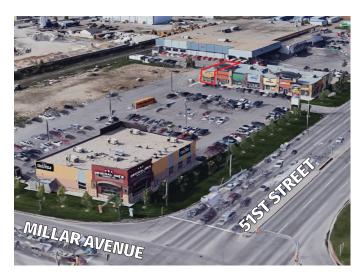

# **MILLAR CROSSING**

UNIT 10 831 51ST STREET EAST, SASKATOON, SK

Located at the entrance of Silverwood, one of Saskatoon's most affluent neighbourhoods and the North Industrial Area, Millar Crossing gives tenants the best of both worlds. With daily traffic volumes exceeding 30,000 and entrances located off both Millar and 51st, this centre caters to all. Our steel structure features prominent arches and a modern colour scheme with roof heights upwards of 20'.