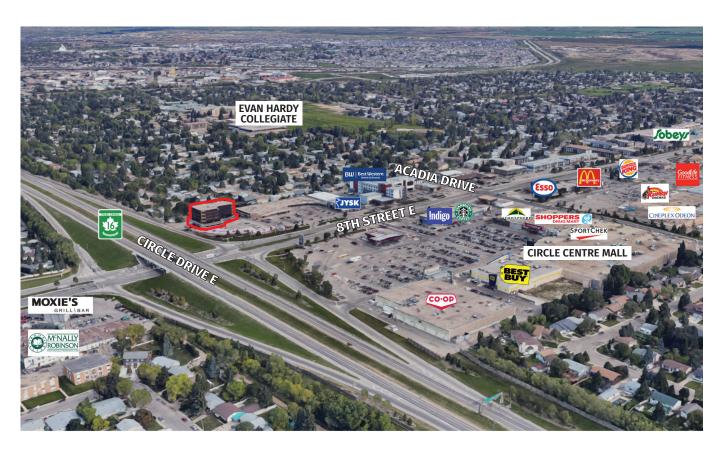

# **CIRCLE CENTRE TOWER**

UNIT 201 - 3301 8TH STREET E, SASKATOON, SK

This high profile location is adjacent to the 8th Street & Circle Drive intersection which serves as one of Saskatoon's most vital thoroughfares, handling over 40,000 cars per day. The positioning of the property provides excellent exposure to this daily traffic flow and ease of access to Circle Drive freeway as well as Highways 11 and 16. Surrounding affluent neighbourhoods include: Greystone Heights, Wildwood, College Park and Briarwood.