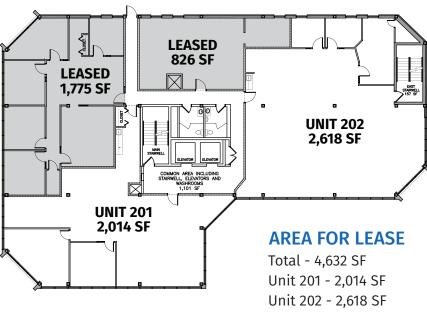

### **AVAILABLE**

2,014 SF Opportunity to lease up to 4,632 SF

# UNIT 201 - 3301 8TH STREET E