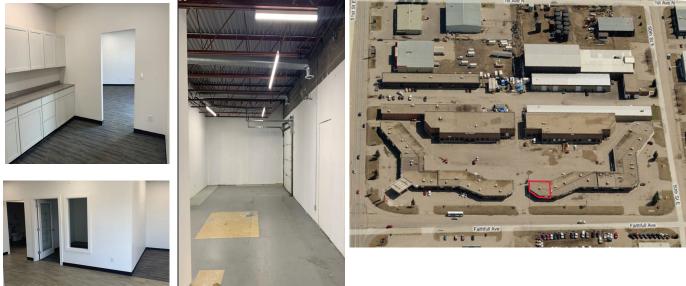

#### **BUILDING PARTICULARS**

- > On-site and rear employee parking
- > Front reception area, 3 offices, large meeting room, large open work area, mailroom.
- > 2 washrooms, 1 barrier free
- > New high efficiency lighting, abundance of natural light
- > HVAC Program: \$250.00 per month
- > Signage opportunity above space
- > Direct access and visibility to Faithfull Avenue
- > Rear storage area with 8 foot overhead door