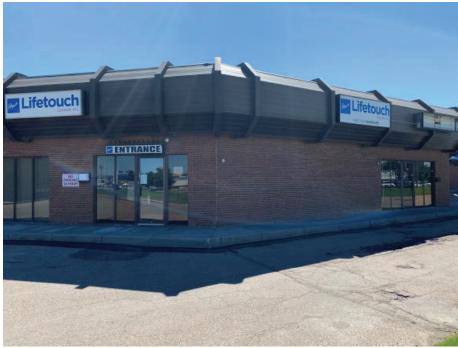

\$6.90 PSF

Immediate

LEASE RATE

POSSESSION

**OCCUPANCY COSTS** 

Heritage Business Park is located on the corner of Faithfull Avenue and 51st Street in Saskatoon. This premium location allows for easy access to Circle Drive, Idylwyld Drive, Highways 16, 11 and 12 and Saskatoon John G. Diefenbaker International Airport. This great retail/office end cap features a storage/warehouse component and has direct exposure to Faithfull Avenue.

#### **BUILDING PARTICULARS**

- > On-site and rear employee parking
- > Front reception area, 3 offices, large meeting room, large open work area, mailroom.
- > 2 washrooms, 1 barrier free
- > New high efficiency lighting, abundance of natural light
- > HVAC Program: \$250.00 per month
- > Signage opportunity above space
- > Direct access and visibility to Faithfull Avenue
- > Rear storage area with 8 foot overhead door