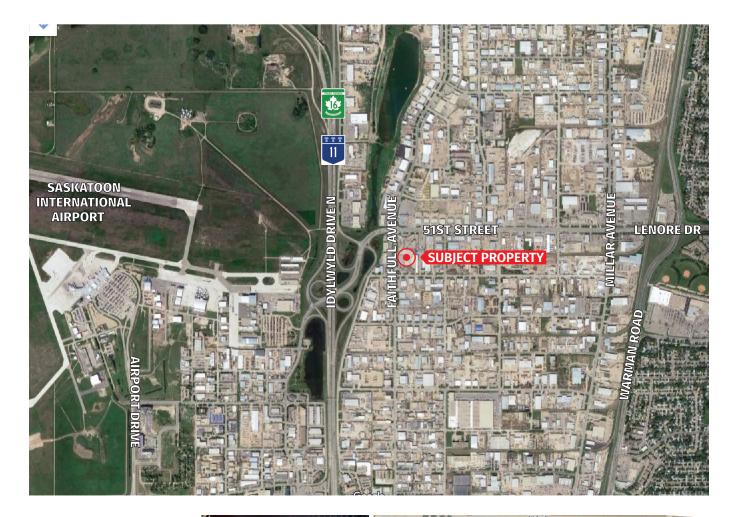

\$6.90 PSF

Immediate

LEASE RATE

POSSESSION

**OCCUPANCY COSTS** 

Heritage Business Park is located on the corner of Faithfull Avenue and 51st Street in Saskatoon. This premium location allows for easy access to Circle Drive, Idylwyld Drive, Highways 16, 11 and 12 and Saskatoon John G. Diefenbaker International Airport. This great retail/office end cap features a storage/warehouse component and has direct exposure to Faithfull Avenue.