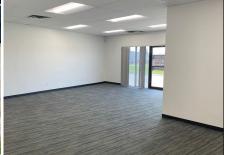

#### **BUILDING PARTICULARS**

- > On-site and rear employee parking
- > Front reception area, 3 offices, large meeting room, large open work area, mailroom.
- > 2 washrooms, 1 barrier free
- > New high efficiency lighting, abundance of natural light
- > HVAC Program: \$250.00 per month
- > Signage opportunity above space
- > Direct access and visibility to Faithfull Avenue
- > Rear storage area with 8 foot overhead door