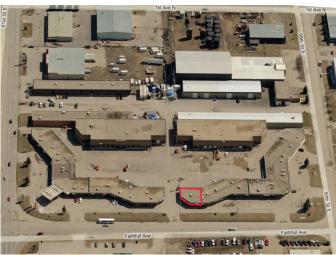

# **HERITAGE BUSINESS PARK**

UNIT 117 2750 FAITHFULL AVENUE, SASKATOON, SK

Heritage Business Park is located on the corner of Faithfull Avenue and 51st Street in Saskatoon. This premium location allows for easy access to Circle Drive, Idylwyld Drive, Highways 16, 11 and 12 and Saskatoon John G. Diefenbaker International Airport. This great retail/office end cap features a storage/warehouse component and has direct exposure to Faithfull Avenue.

## UNIT 117 2750 FAITHFULL AVENUE