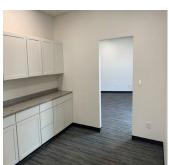

#### **BUILDING PARTICULARS**

- > On-site and rear employee parking
- > Front reception area, 3 offices, large meeting room, large open work area, mailroom.
- > 2 washrooms, 1 barrier free
- > New high efficiency lighting, abundance of natural light
- > HVAC Program: \$250.00 per month
- > Signage opportunity above space
- > Direct access and visibility to Faithfull Avenue
- > Rear storage area with 8 foot overhead door