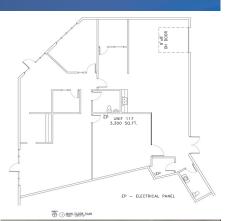

# FOR LEASE > OFFICE/RETAIL

# **HERITAGE BUSINESS PARK**

UNIT 117 2750 FAITHFULL AVENUE, SASKATOON, SK







Heritage Business Park is located on the corner of Faithfull Avenue and 51st Street in Saskatoon. This premium location allows for easy access to Circle Drive, Idylwyld Drive, Highways 16, 11 and 12 and Saskatoon John G. Diefenbaker International Airport. This great retail/office end cap features a storage/warehouse component and has direct exposure to Faithfull Avenue.

#### **BUILDING PARTICULARS**

- > On-site and rear employee parking
- > Front reception area, 3 offices, large meeting room, large open work area, mailroom.
- > 2 washrooms, 1 barrier free
- > New high efficiency lighting, abundance of natural light
- > HVAC Program: \$250.00 per month
- > Signage opportunity above space
- > Direct access and visibility to Faithfull Avenue
- > Rear storage area with 8 foot overhead do