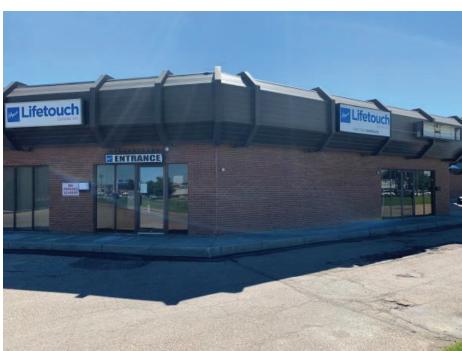

# **HERITAGE BUSINESS PARK**

UNIT 117 2750 FAITHFULL AVENUE, SASKATOON, SK

Heritage Business Park is located on the corner of Faithfull Avenue and 51st Street in Saskatoon. This premium location allows for easy access to Circle Drive, Idylwyld Drive, Highways 16, 11 and 12 and Saskatoon John G. Diefenbaker International Airport. This great retail/office end cap features a storage/warehouse component and has direct exposure to Faithfull Avenue.

#### **BUILDING PARTICULARS**

- > On-site and rear employee parking
- > Front reception area, 3 offices, large meeting room, large open work area, mailroom.
- > 2 washrooms, 1 barrier free
- > New high efficiency lighting, abundance of natural light
- > HVAC Program: \$250.00 per month
- > Signage opportunity above space
- > Direct access and visibility to Faithfull Avenue
- > Rear storage area with 8 foot overhead door