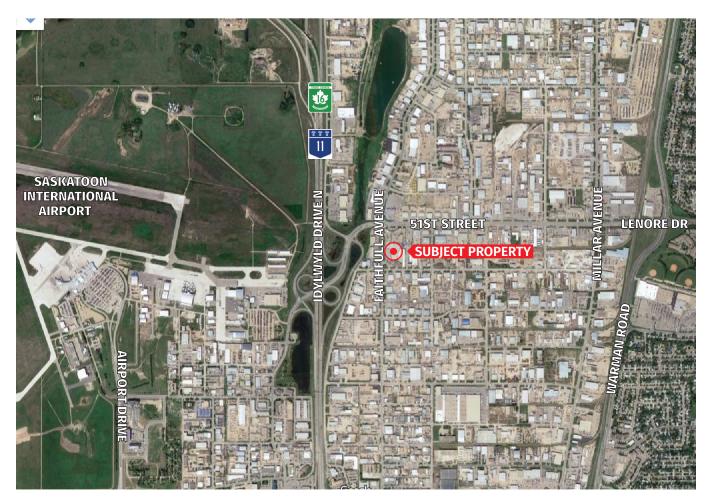

# **HERITAGE BUSINESS PARK**

UNIT 117 2750 FAITHFULL AVENUE, SASKATOON, SK

Heritage Business Park is located on the corner of Faithfull Avenue and 51st Street in Saskatoon. This premium location allows for easy access to Circle Drive, Idylwyld Drive, Highways 16, 11 and 12 and Saskatoon John G. Diefenbaker International Airport. This great retail/office end cap features a storage/warehouse component and has direct exposure to Faithfull Avenue.