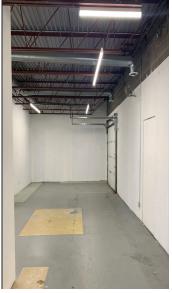

#### **BUILDING PARTICULARS**

- > On-site and rear employee parking
- > Front reception area, 3 offices, large meeting room, large open work area, mailroom.
- > 2 washrooms, 1 barrier free
- > New high efficiency lighting, abundance of natural light
- > HVAC Program: \$250.00 per month
- > Signage opportunity above space
- > Direct access and visibility to Faithfull Avenue
- > Rear storage area with 8 foot overhead door