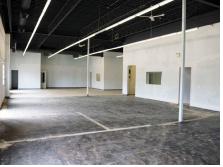

#### **BUILDING PARTICULARS**

- > Front office/showroom
- > Back warehouse space
- > Five (5) 12 foot grade overhead doors at the rear of the building
- > Ceiling Height: 14 feet clear
- Exterior facelift to the building was completed in 2016
- > No interceptor pits in space

#### AREA FOR LEASE

3,308 – 16,891 sq. ft. The space can be demised into smaller bays (see floor plan for different options)