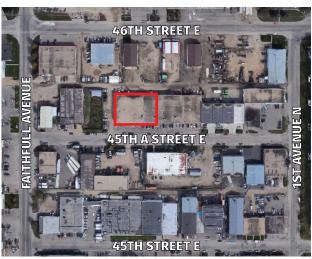

# **45A STREET E**

UNITS 504-506B, SASKATOON, SK

Great central north end space located just off Faithfull Avenue. Property has easy access to 51st Street, Circle Drive, Idylwyld Drive, Highways 16, 11 and 12 and Saskatoon John G. Diefenbaker International Airport.