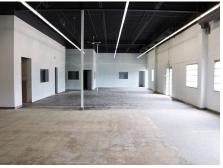

#### **BUILDING PARTICULARS**

- > Front office/showroom
- > Back warehouse space
- > Five (5) 12 foot grade overhead doors at the rear of the building
- > Ceiling Height: 14 feet clear
- Exterior facelift to the building was completed in 2016
- > No interceptor pits in space

#### AREA FOR LEASE

3,308 – 16,891 sq. ft. The space can be demised into smaller bays (see floor plan for different options)