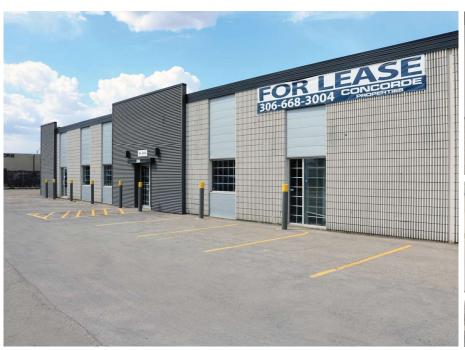

## FOR LEASE > INDUSTRIAL/RETAIL

# **45A STREET E**

UNITS 504-506B, SASKATOON, SK

Great central north end space located just off Faithfull Avenue. Property has easy access to 51st Street, Circle Drive, Idylwyld Drive, Highways 16, 11 and 12 and Saskatoon John G. Diefenbaker International Airport.

#### **BUILDING PARTICULARS**

- > Front office/showroom
- > Back warehouse space
- > Five (5) 12 foot grade overhead doors at the rear of the building
- > Ceiling Height: 14 feet clear
- Exterior facelift to the building was completed in 2016
- > No interceptor pits in space