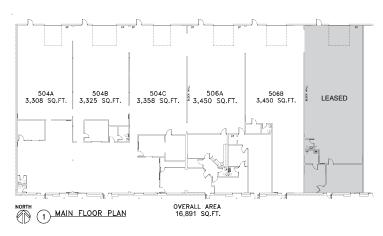

#### AREA FOR LEASE

3,308 – 16,891 sq. ft. The space can be demised into smaller bays (see floor plan for different options)

#### **FLOOR PLAN**