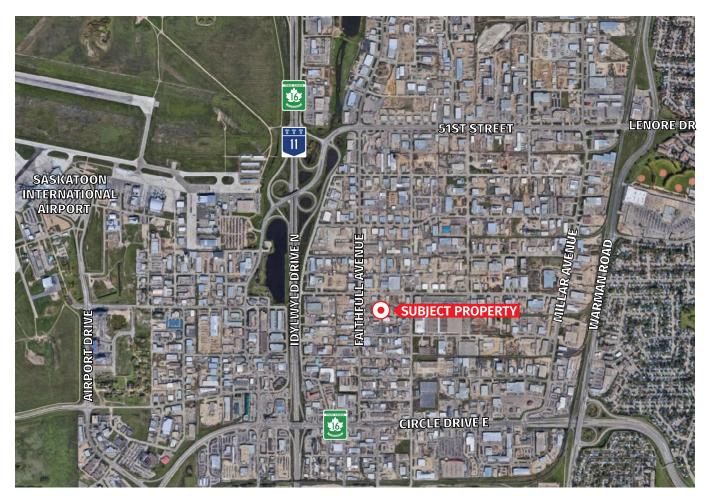

# **45A STREET E**

UNITS 504-506B, SASKATOON, SK

Great central north end space located just off Faithfull Avenue. Property has easy access to 51st Street, Circle Drive, Idylwyld Drive, Highways 16, 11 and 12 and Saskatoon John G. Diefenbaker International Airport.