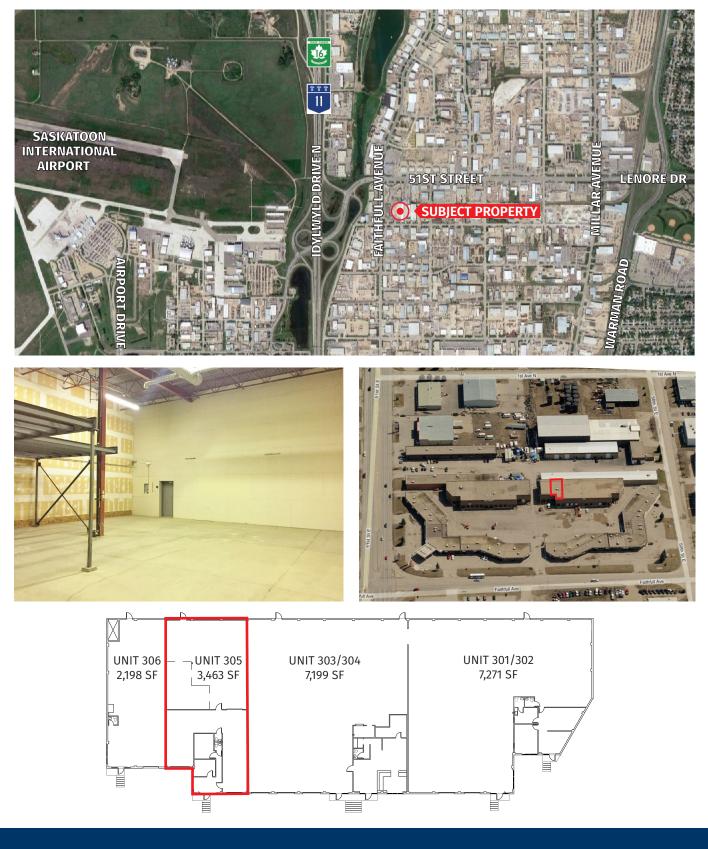

# HERITAGE BUSINESS PARK

UNIT 305 2750 FAITHFULL AVENUE, SASKATOON, SK

Heritage Business Park is located on the corner of Faithfull Avenue and 51st Street in Saskatoon. This premium location allows for easy access to Circle Drive, Idylwyld Drive, Highways 16, 11 and 12 and Saskatoon John G. Diefenbaker International Airport. Unit 305 is situated behind Heritage Business Park with access to 50th Street.

#### **BUILDING PARTICULARS**

- > Ample surface parking
- > Small office component
- > Two washrooms
- > 24' roof line
- > Two 10' loading dock doors
- > Electrical 125 AMP PANEL
- > Mechanical RTU & electric baseboard heat in the office area.
- > Hanging heaters in the warehouse area.

#### **AREA FOR LEASE**

3,463 SF Potential to lease neighbouring unit for a total of 5,661 SF