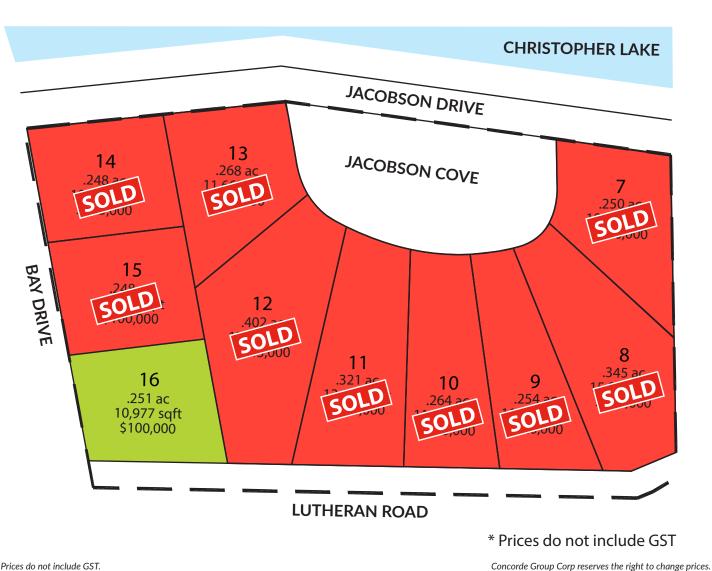

Jacobson Cove is located on the corner of Jacobson Drive and Bay Drive. These large elevated lots have direct sight lines to Christopher lake and are just steps away from Bell's Beach.

| LOT# | Site Size (acres) | Site Size (sq. ft.) | Asking Price |
|------|-------------------|---------------------|--------------|
| 16   | .251 acres        | 10,977 sq. ft.      | \$100,000    |

### **JACOBSON COVE SITE MAP**

**AVAILABLE CONDITIONALLY SOLD** SOLD

These pristine lakeview lots come partially serviced and include: power, natural gas and telephone.

The lots have been left in their natural condition to allow the buyer to utilize the surrounding landscape.