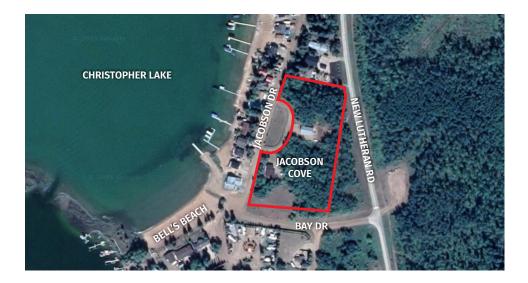

Jacobson Cove is located on the corner of Jacobson Drive and Bay Drive. These large elevated lots have direct sight lines to Christopher lake and are just steps away from Bell's Beach.

| LOT# | Site Size (acres) | Site Size (sq. ft.) | Asking Price |
|------|-------------------|---------------------|--------------|
| 16   | .251 acres        | 10,977 sq. ft.      | \$100,000    |

### **JACOBSON COVE SITE MAP**

**AVAILABLE CONDITIONALLY SOLD** SOLD

These pristine lakeview lots come partially serviced and include: power, natural gas and telephone.

The lots have been left in their natural condition to allow the buyer to utilize the surrounding landscape.