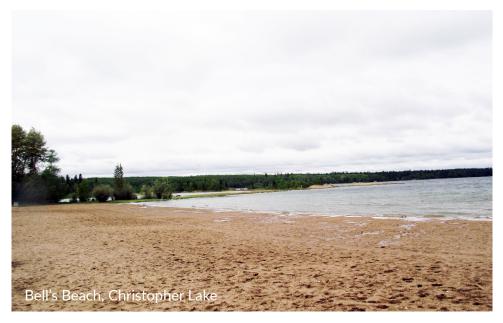

Jacobson Cove is located on the corner of Jacobson Drive and Bay Drive. These large elevated lots have direct sight lines to Christopher lake and are just steps away from Bell's Beach.

| LOT# | Site Size (acres) | Site Size (sq. ft.) | Asking Price |
|------|-------------------|---------------------|--------------|
| 16   | .251 acres        | 10,977 sq. ft.      | \$100,000    |