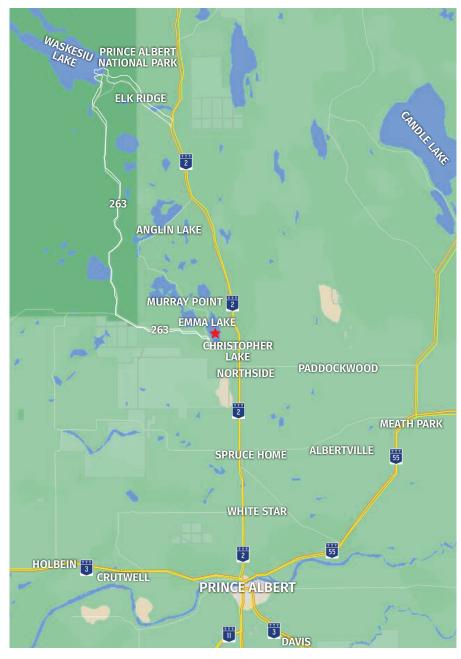

### **LOCATION & LOTS**

Located 41 km from Prince Albert and 180 km from Saskatoon, Christopher Lake is nestled in the boreal forest of the Lakeland area, on scenic route 263 enroute to Prince Albert National Park.

#### **REGIONAL AMENITIES**

The region is an all-season playground with beaches at Christopher and Emma Lakes and a range of outdoor activites including hiking, boating, camping, swimming, golfing, fishing, cross-country skiing and snowmobiling.

The 4 Star Elk Ridge Resort and world renowned Waskesiu Lake located within Prince Albert National Park are both within a half hours' drive.

The Northern Saskatchewan Forest has also blossomed many ecotourism wonders including Sled Dogs Excursions, Land of the Loon Resort, Jewel of the North and WhiteTail Hunting Company. Every one of these spectacular activity centers are located only minutes from Christopher Lake.