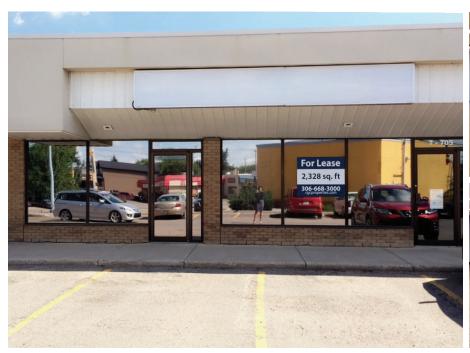

# **CENTRAL AVENUE PLAZA**

UNIT 7 705 CENTRAL AVENUE, SASKATOON, SK

Central Avenue Plaza is an established location in Sutherland perfectly situated on the corner of Central Avenue and 108th Street. With direct frontage onto Central Avenue, this space is an ideal location for any professional use tenant. Location provides ease of access to College Drive, Attridge Drive and Circle Drive.

#### **BUILDING PARTICULARS**

- > Front surface and rear employee parking
- > Open floor plan
- > Built-out office
- > Two washrooms
- > Available signage above space

#### AREA FOR LEASE

2,328 SF