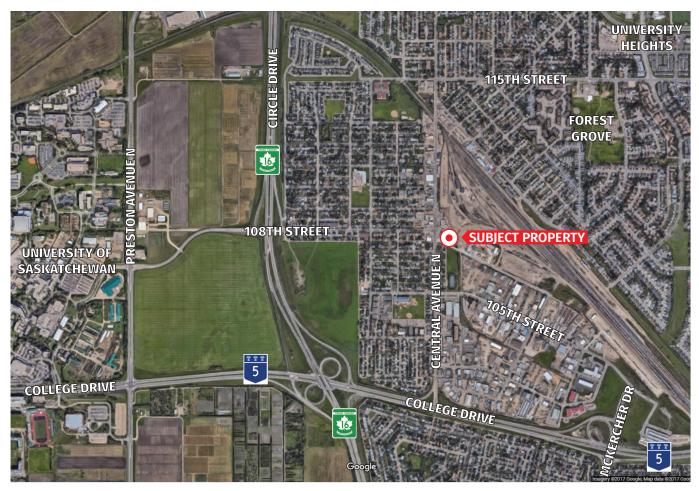

# **CENTRAL AVENUE PLAZA**

UNIT 7 705 CENTRAL AVENUE, SASKATOON, SK

Central Avenue Plaza is an established location in Sutherland perfectly situated on the corner of Central Avenue and 108th Street. With direct frontage onto Central Avenue, this space is an ideal location for any professional use tenant. Location provides ease of access to College Drive, Attridge Drive and Circle Drive.