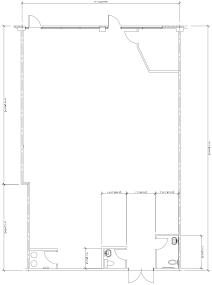

#### **BUILDING PARTICULARS**

- > Front surface and rear employee parking
- > Open floor plan
- > Built-out office
- > Two washrooms
- > Available signage above space

#### AREA FOR LEASE

2,328 SF

### **UNIT 7 705 CENTRAL AVENUE**