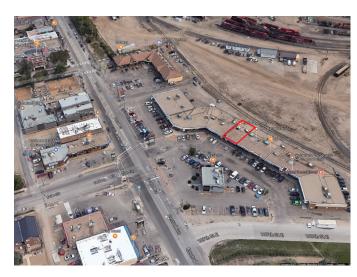

# **CENTRAL AVENUE PLAZA**

UNIT 7 705 CENTRAL AVENUE, SASKATOON, SK

Central Avenue Plaza is an established location in Sutherland perfectly situated on the corner of Central Avenue and 108th Street. With direct frontage onto Central Avenue, this space is an ideal location for any professional use tenant. Location provides ease of access to College Drive, Attridge Drive and Circle Drive.

### **UNIT 7 705 CENTRAL AVENUE**