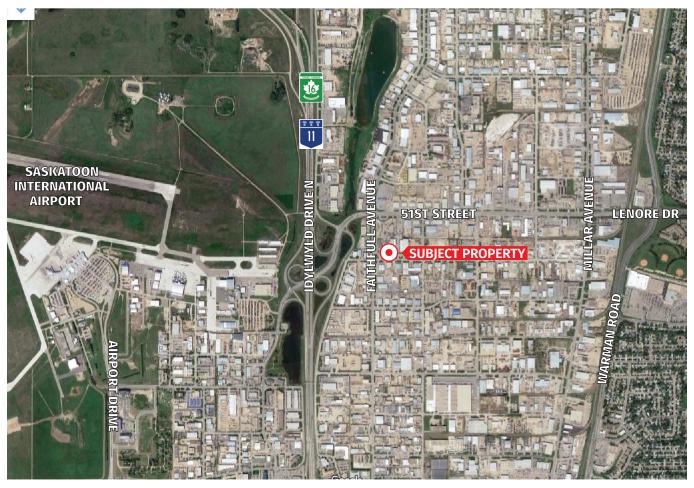

# **HERITAGE BUSINESS PARK**

UNIT 104 2750 FAITHFULL AVENUE, SASKATOON, SK

Heritage Business Park is located on the corner of Faithfull Avenue and 51st Street in Saskatoon. This premium location allows for easy access to Circle Drive, Idylwyld Drive, Highways 16, 11 and 12 and Saskatoon John G. Diefenbaker International Airport.