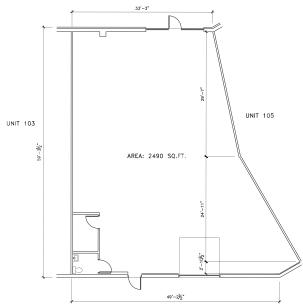

## FOR LEASE > OFFICE/RETAIL

# **HERITAGE BUSINESS PARK**

UNIT 104 2750 FAITHFULL AVENUE, SASKATOON, SK







Heritage Business Park is located on the corner of Faithfull Avenue and 51st Street in Saskatoon. This premium location allows for easy access to Circle Drive, Idylwyld Drive, Highways 16, 11 and 12 and Saskatoon John G. Diefenbaker International Airport.

#### **BUILDING PARTICULARS**

- > Three built out offices
- > Two handicap accessible washrooms
- > Open concept space
- > One five tonne RTU above space
- > Front and rear man doors
- > Available signage above space

### **AREA FOR LEASE**

2,490 SF

#### ZONING

IL1

#### **LEASE RATE**

\$10.50 PSF

#### **OCCUPANCY COSTS**

\$5.98 PSF

#### **POSSESSION**

**Immediate** 

## UNIT 104 2750 FAITHFULL AVENUE







MARY HIPPERSON Senior Portfolio Manager 306 715 8700 mhipperson@concordegroup.com 300-1507 Eighth Street East Saskatoon SK S7H 0T2 306 668 3004 www.cgcproperties.com