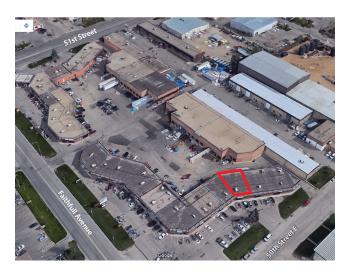

# **HERITAGE BUSINESS PARK**

UNIT 104 2750 FAITHFULL AVENUE, SASKATOON, SK

Heritage Business Park is located on the corner of Faithfull Avenue and 51st Street in Saskatoon. This premium location allows for easy access to Circle Drive, Idylwyld Drive, Highways 16, 11 and 12 and Saskatoon John G. Diefenbaker International Airport.