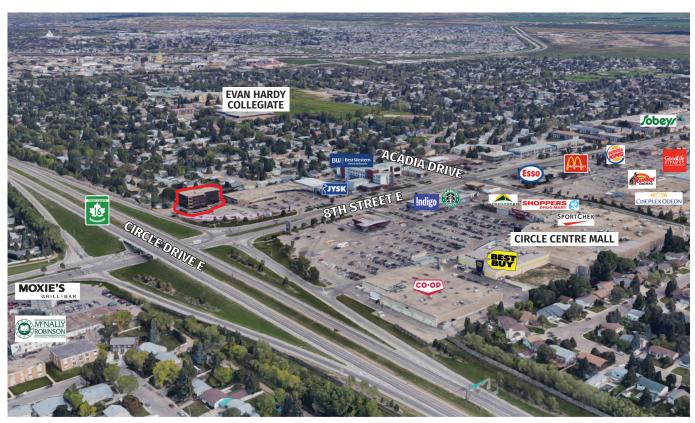

# **CIRCLE CENTRE TOWER**

UNIT 202 - 3301 8TH STREET E, SASKATOON, SK

This high profile location is adjacent to the 8th Street & Circle Drive intersection which serves as one of Saskatoon's most vital thoroughfares, handling over 40,000 cars per day. The positioning of the property provides excellent exposure to this daily traffic flow and ease of access to Circle Drive freeway as well as Highways 11 and 16. Surrounding affluent neighbourhoods include: Greystone Heights, Wildwood, College Park and Briarwood.