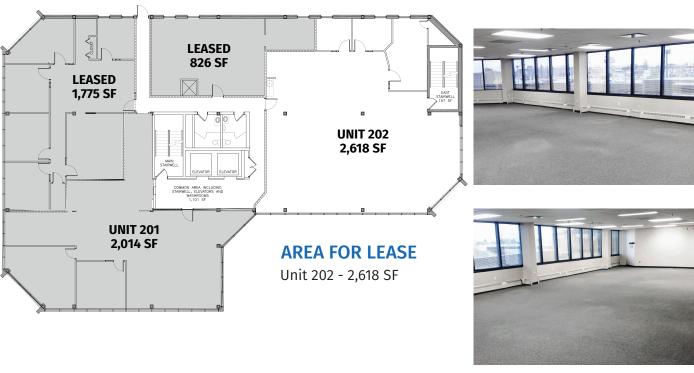

thoroughfares, handling over 40,000 cars per day. The positioning of the property provides excellent exposure to this daily traffic flow and ease of access to Circle Drive freeway as well as Highways 11 and 16. Surrounding affluent neighbourhoods include: Greystone Heights, Wildwood, College Park and Briarwood.

## **BUILDING PARTICULARS**

- > Ample surface parking
- > Underground parking available at \$100 per month
- > Second floor space with excellent views
- > Office build outs and open work area
- > Common second floor washrooms
- > Kitchen area
- > Upgraded elevators and newly renovated building lobby

# **AVAILABLE**

2,618 SF

#### **ZONING**

B4

#### LEASE RATE

\$16.00 PSF

## **OCCUPANCY COSTS**

\$16.25 PSF

# **POSSESSION**

**Immediate** 

# UNIT 202 - 3301 8TH STREET E