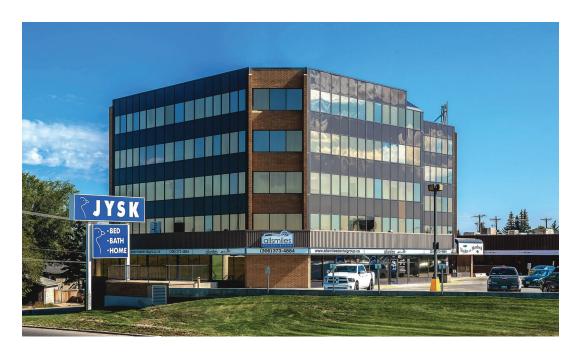

# **CIRCLE CENTRE TOWER**

UNIT 202 - 3301 8TH STREET E, SASKATOON, SK

This high profile location is adjacent to the 8th Street & Circle Drive intersection which serves as one of Saskatoon's most vital thoroughfares, handling over 40,000 cars per day. The positioning of the property provides excellent exposure to this daily traffic flow and ease of access to Circle Drive freeway as well as Highways 11 and 16. Surrounding affluent neighbourhoods include: Greystone Heights, Wildwood, College Park and Briarwood.

## **BUILDING PARTICULARS**

- > Ample surface parking
- > Underground parking available at \$100 per month
- > Second floor space with excellent views
- > Office build outs and open work area
- > Common second floor washrooms
- > Kitchen area
- > Upgraded elevators and newly renovated building lobby