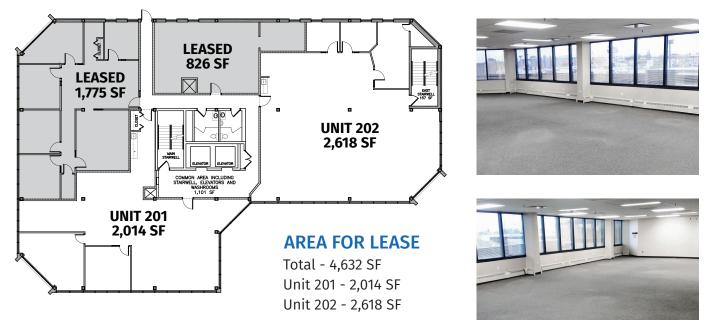

ights, Wildwood, College Park and Briarwood.

#### **BUILDING PARTICULARS**

- > Ample surface or underground (\$100/month) parking Underground parking ratio is one (1) stall per 600 SF
- > Second floor space with excellent views
- > Office build outs and open work area
- > Common second floor washrooms
- > Kitchen area
- > Upgraded elevators and newly renovated building lobby
- > Pylon signage available

#### **AVAILABLE**

2,618 SF Opportunity to lease up to 4,632 SF

#### ZONING

Β4

LEASE RATE \$16.00 PSF

#### OCCUPANCY COSTS \$16.25 PSF

#### POSSESSION

June 1, 2025

#### **KYLE GERWING**

Business Development and Leasing 306 717 9893 kgerwing@concordegroup.com 300-1507 Eighth Street East Saskatoon SK S7H 0T2 306 668 3004 www.cgcproperties.com



### UNIT 202 - 3301 8TH STREET E





#### **KYLE GERWING**

Business Development and Leasing 306 717 9893 kgerwing@concordegroup.com 300-1507 Eighth Street East Saskatoon SK S7H 0T2 306 668 3004 www.cgcproperties.com