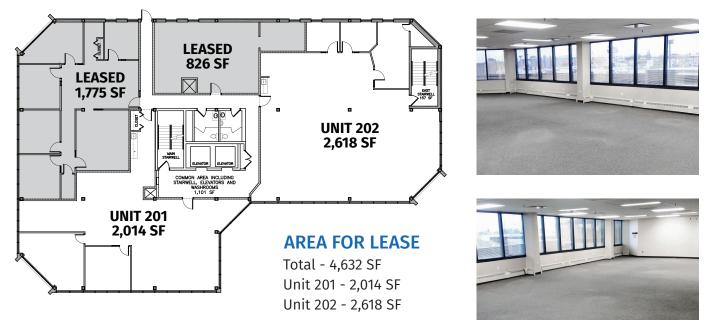

ne Heights, Wildwood, College Park and Briarwood.

#### **BUILDING PARTICULARS**

- > Ample surface or underground (\$100/month) parking Underground parking ratio is one (1) stall per 600 SF
- > Second floor space with excellent views
- > Office build outs and open work area
- > Common second floor washrooms
- > Kitchen area
- > Upgraded elevators and newly renovated building lobby
- > Pylon signage available

#### **AVAILABLE**

2,618 SF Opportunity to lease up to 4,632 SF

#### ZONING

Β4

LEASE RATE \$16.00 PSF

#### OCCUPANCY COSTS \$16.25 PSF

### POSSESSION

Immediate

#### **KYLE GERWING**

Business Development and Leasing 306 717 9893 kgerwing@concordegroup.com 300-1507 Eighth Street East Saskatoon SK S7H 0T2 306 668 3004 www.cgcproperties.com



## UNIT 202 - 3301 8TH STREET E





#### **KYLE GERWING**

Business Development and Leasing 306 717 9893 kgerwing@concordegroup.com 300-1507 Eighth Street East Saskatoon SK S7H 0T2 306 668 3004 www.cgcproperties.com