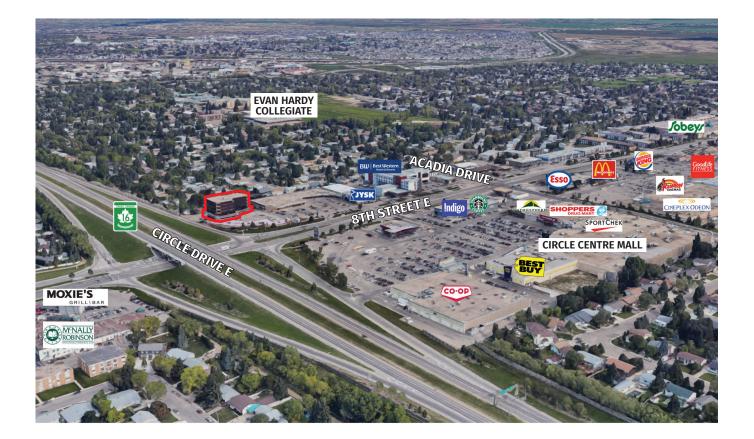

# **CIRCLE CENTRE TOWER** UNIT 202 - 3301 8TH STREET E, SASKATOON, SK

This high profile location is adjacent to the 8th Street & Circle Drive intersection which serves as one of Saskatoon's most vital thoroughfares, handling over 40,000 cars per day. The positioning of the property provides excellent exposure to this daily traffic flow and ease of access to Circle Drive freeway as well as Highways 11 and 16. Surrounding affluent neighbourhoods include: Greystone Heights, Wildwood, College Park and Briarwood.