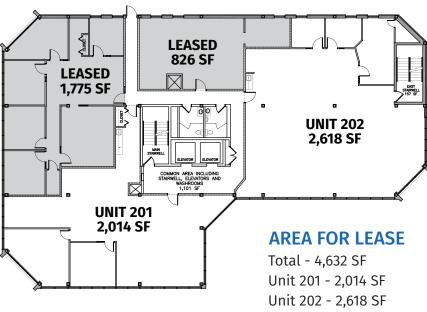

t exposure to this daily traffic flow and ease of access to Circle Drive freeway as well as Highways 11 and 16. Surrounding affluent neighbourhoods include: Greystone Heights, Wildwood, College Park and Briarwood.

#### **BUILDING PARTICULARS**

- > Ample surface or underground (\$100/month) parking Underground parking ratio is one (1) stall per 600 SF
- > Second floor space with excellent views
- > Office build outs and open work area
- > Common second floor washrooms
- > Kitchen area
- > Upgraded elevators and newly renovated building lobby
- > Pylon signage available

## **AVAILABLE**

2,014 SF Opportunity to lease up to 4,632 SF

# **ZONING**

B4

## **LEASE RATE**

\$16.00 PSF

#### **OCCUPANCY COSTS**

\$16.25 PSF

#### **POSSESSION**

June 1, 2025

# UNIT 201 - 3301 8TH STREET E