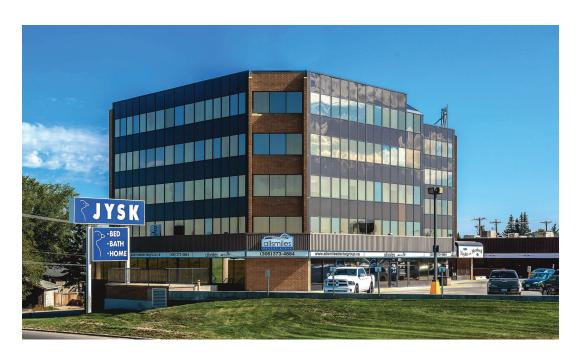

# **CIRCLE CENTRE TOWER**

UNIT 201 - 3301 8TH STREET E, SASKATOON, SK

This high profile location is adjacent to the 8th Street & Circle Drive intersection which serves as one of Saskatoon's most vital thoroughfares, handling over 40,000 cars per day. The positioning of the property provides excellent exposure to this daily traffic flow and ease of access to Circle Drive freeway as well as Highways 11 and 16. Surrounding affluent neighbourhoods include: Greystone Heights, Wildwood, College Park and Briarwood.

# UNIT 201 - 3301 8TH STREET E