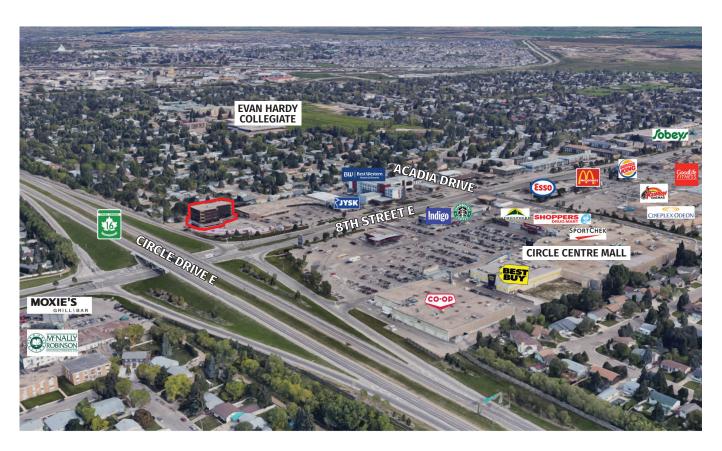

# **CIRCLE CENTRE TOWER**

UNIT 201 - 3301 8TH STREET E, SASKATOON, SK

This high profile location is adjacent to the 8th Street & Circle Drive intersection which serves as one of Saskatoon's most vital thoroughfares, handling over 40,000 cars per day. The positioning of the property provides excellent exposure to this daily traffic flow and ease of access to Circle Drive freeway as well as Highways 11 and 16. Surrounding affluent neighbourhoods include: Greystone Heights, Wildwood, College Park and Briarwood.