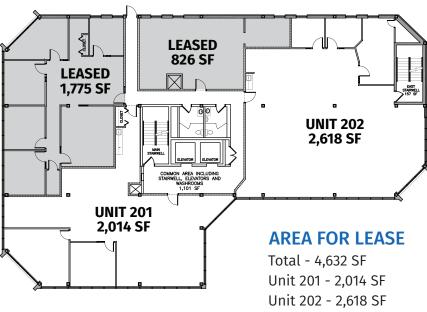

### **AVAILABLE**

2,014 SF Opportunity to lease up to 4,632 SF

# UNIT 201 - 3301 8TH STREET E