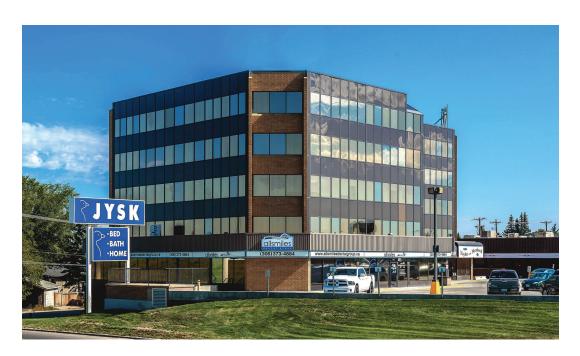

# **CIRCLE CENTRE TOWER**

UNIT 201 - 3301 8TH STREET E, SASKATOON, SK

This high profile location is adjacent to the 8th Street & Circle Drive intersection which serves as one of Saskatoon's most vital thoroughfares, handling over 40,000 cars per day. The positioning of the property provides excellent exposure to this daily traffic flow and ease of access to Circle Drive freeway as well as Highways 11 and 16. Surrounding affluent neighbourhoods include: Greystone Heights, Wildwood, College Park and Briarwood.